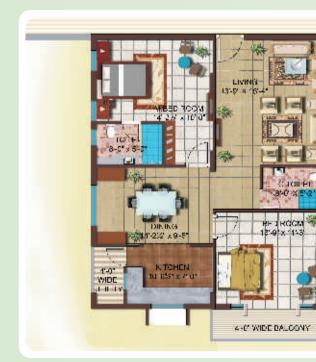

# MODEL FLATS

Model - 1 FLATS 3 BHK Total Area: 1775.00 sft

Model - 2 FLATS 2 BHK Total Area: 1325.00 sft

**Model - 3 FLATS** 2 BHK Total Area: 1271.00 sft

**Model - 4 FLATS** 2 BHK Total Area: 1155.00 sft