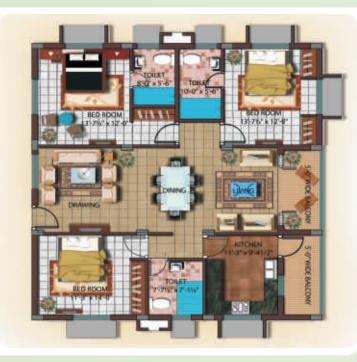

# FLOOR PLANS

Model - 1 FLATS 3 BHK Total Area: 1775.00 sft

Model - 2 FLATS 2 BHK Total Area: 1325.00 sft

**Model - 3 FLATS** 2 BHK Total Area: 1271.00 sft

**Model - 4 FLATS** 2 BHK Total Area: 1155.00 sft