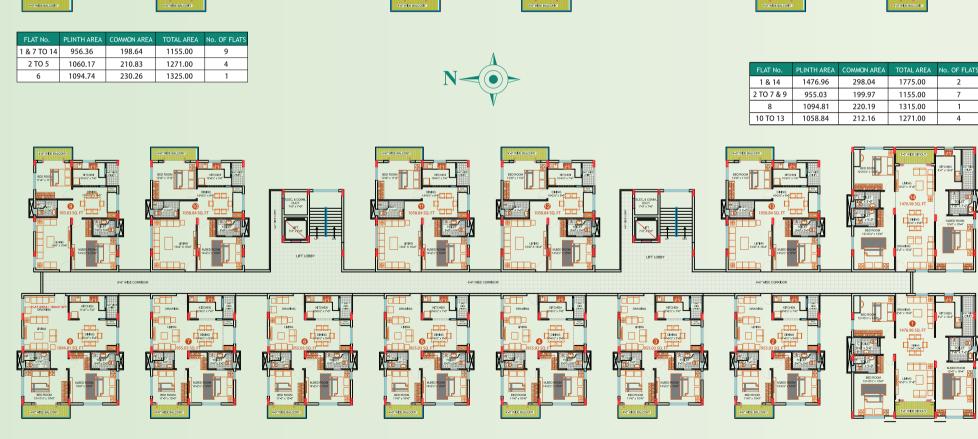

# FLOOR PLANS

Model - 1 FLATS 3 BHK Total Area: 1775.00 sft

Model - 2 FLATS 2 BHK Total Area: 1325.00 sft

**Model - 3 FLATS** 2 BHK Total Area: 1271.00 sft

**Model - 4 FLATS** 2 BHK Total Area: 1155.00 sft