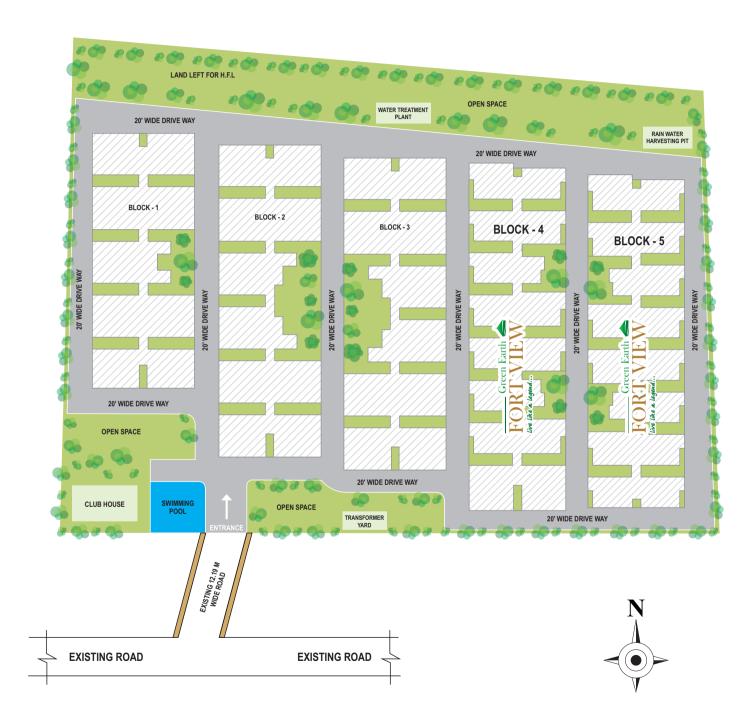

# **Highpoints**

- Gated community, 60% open space
- Club facilities, Project innovatively designed
- Just 6 km from Mehdipatnam
- 4 km before APPA junction of ORR
- 20 minutes drive from RGI Airport & IT hubs
- Malls, schools, markets and hospitals are nearby

# **Quick Facts**

Project: Location: Development Size: Development Type: Units: Possession: Green Earth Fort View Hydershah Kote, Hyderabad. India Approx. 2 acres Residential Apartments 2 BHK & 3 BHK 24-30 months

# **AMENITIES**

- ★ Optional Club membership offering swimming pool, health club, banquet hall and facilities for indoor games like table tennis, chess and caroms.
- ★ Centralized water treatment plant for water.
- ★ Multi-channel viewing facility through cable networking.
- ★ Integrated electronic security system.
- ★ Access to a vast expanse of greenery via open walkways and landscaped surroundings.
- ★ All boundaries guarded with solar fencing.
- ★ Modern sewage treatment plant.
- ★ Two lifts with 9 people capacity each of Johnson or equivalent make for each building.
- ★ Three phase electricity for each residential unit.
- ★ HMWS & SB connections will be provided for municipal drinking water and sewerage.
- $\star$  Centralized power backup generator for lifts and common areas.
- ★ Sumps for supplying 24 hrs running water.
- \* Rainwater harvesting pits as per government specifications.

# FLOOR PLANS