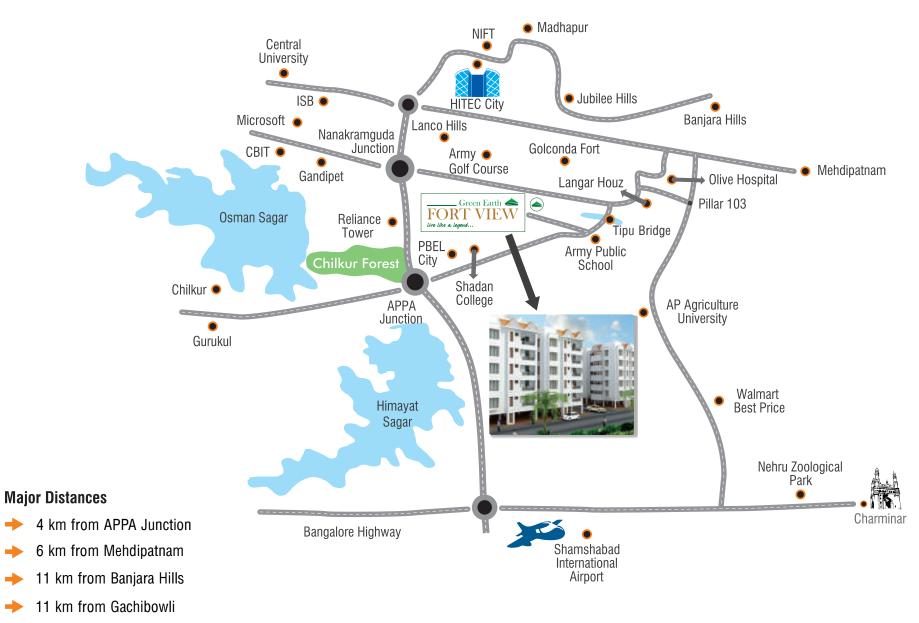

# **Highpoints**

- Gated community, 60% open space
- Club facilities, Project innovatively designed
- Just 6 km from Mehdipatnam
- 4 km before APPA junction of ORR
- 20 minutes drive from RGI Airport & IT hubs
- Malls, schools, markets and hospitals are nearby

# SCHOOLS

Glendale Academy - 1 km Army School - 1 km Delhi Public School - 8 km

## HOSPITALS

Sun City Hospital - 1 km Dental Clinic - 1 km Shadan Hospital - 3 km

### UTILITIES

Super Market - 0.5 km Fruit & Vegetable Market - 0.5 km Inorbit Mall - 12 km

### **KEY PLACES**

RGI Airport - 14 km Railway Station - 12 km MP Bus Station - 7 km

12 km from HITEC City

Green Earth Developers Private Limited was founded in 2006 by Mr. Mohammed Arshad Hussain, an entrepreneur with a keen eye for business. Today the company has evolved into a key player in South India with an impressive portfolio of Residential, Leisure & Commercial Spaces.