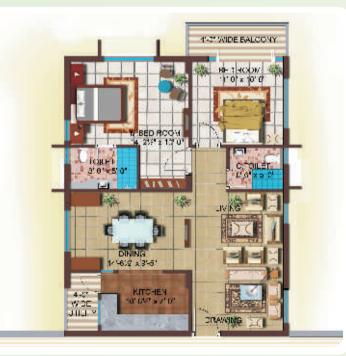

# MODEL FLATS

Model - 1 FLATS 3 BHK Total Area: 1775.00 sft

Model - 2 FLATS 2 BHK Total Area: 1325.00 sft

**Model - 3 FLATS** 2 BHK Total Area: 1271.00 sft

**Model - 4 FLATS** 2 BHK Total Area: 1155.00 sft