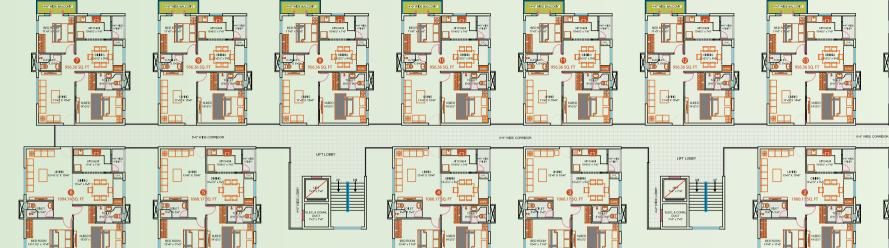

# FLOOR PLANS

Model - 1 FLATS 3 BHK Total Area: 1775.00 sft

Model - 2 FLATS 2 BHK Total Area: 1325.00 sft

**Model - 3 FLATS** 2 BHK Total Area: 1271.00 sft

**Model - 4 FLATS** 2 BHK Total Area: 1155.00 sft