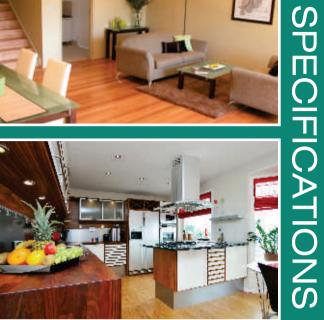

# **SPECIFICATIONS**

| STRUCTURE:                | RCC columns beam and slab.                                                                                                                                |
|---------------------------|-----------------------------------------------------------------------------------------------------------------------------------------------------------|
| WALLS:                    | All external walls 9" and all internal walls 4.5" thick in bricks.                                                                                        |
| PLASTERING:               | Two coats of sponge finish plastering.                                                                                                                    |
| DOORS:                    | MT wooden frames with flush doors having teak veneer finish.                                                                                              |
| WINDOWS:                  | Aluminum frames with aluminum shutters and safety grills.                                                                                                 |
| GENERAL FLOORING:         | Vitrified tiles in bedrooms, drawing, dinning, living and kitchen areas.                                                                                  |
| BALCONY FLOORING:         | Ceramic tiles.                                                                                                                                            |
| TOILETS:                  | Anti-skid ceramic tiles flooring with glazed tiles on walls upto 7' height, light coloured porcelain fittings and C.P. fittings of standard make.         |
| KITCHEN:                  | Granite top platform with 2' high ceramic tiles walls cladding & sink with CP fittings.                                                                   |
| ELECTRICAL:               | Concealed copper wiring for lights, fans and plug points. All switch boards of "MDS Mosaic" or equivalent make. Also, power outlets for air conditioners. |
| COMMON AREA & STAIR CASE: | Marble flooring.                                                                                                                                          |
| PAINTING INTERNAL:        | Two coats of plastic emulsion paint over primer with smooth finish.                                                                                       |
| PAINTING EXTERNAL:        | Two coats of cement based paints of Ace or equivalent make.                                                                                               |
| WATER PROOFING:           | All toilets and terrace will be water proofed.                                                                                                            |
| INTERCOM:                 | Intercom facility providing security to all flats.                                                                                                        |
| TELEPHONE:                | Telephone points in all bedrooms, drawing and dinning areas.                                                                                              |
| TV:                       | TV points in drawing room and master bedroom.                                                                                                             |
| INTERNET:                 | Cabling for internet provision.                                                                                                                           |