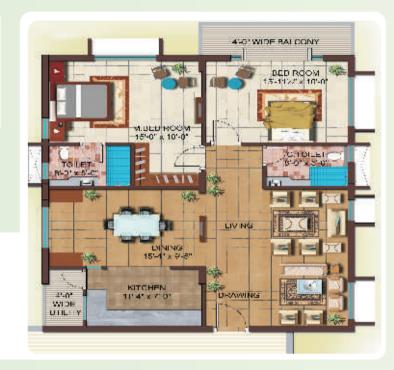

# MODEL FLATS

Model - 1 FLATS 3 BHK Total Area: 1775.00 sft

Model - 2 FLATS 2 BHK Total Area: 1325.00 sft

**Model - 3 FLATS** 2 BHK Total Area: 1271.00 sft

**Model - 4 FLATS** 2 BHK Total Area: 1155.00 sft